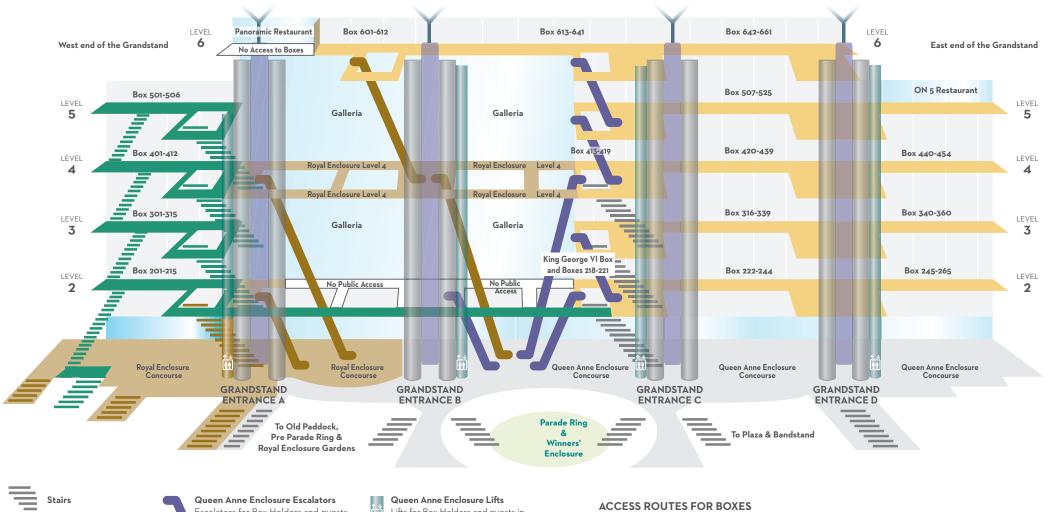

## ACCESSING YOUR PRIVATE BOX

Once inside the turnstiles, please head to the relevant Grandstand Entrance for your Private Box (A, B, C or D). Once inside please take the lift or escalator up to your box level (1, 2, 3, 4, 5 or 6).

Access Stairs
For Western Boxes
(Queen Anne Enclosure
Dress Code)

Royal Enclosure Stairs

Escalators for Box Holders and guests in Royal Enclosure and Queen Anne Enclosure Dress Codes.

## Royal Enclosure Escalators

Access to these escalators is only available to Royal Enclosure Badge Holders, Box Holders and guests in Royal Enclosure Dress Code. Lifts for Box Holders and guests in Royal Enclosure and Queen Anne Enclosure Dress Codes.

## Royal Enclosure Lifts

Access to these lifts at concourse level is only available to Royal Enclosure Badge Holders and Box Holders and guests in Royal Enclosure Dress Code. Access routes to Eastern Boxes for Box Holders and guests in Royal Enclosure and Queen Anne Enclosure Dress Codes.

Box Holders and guests in Western Boxes who are in Queen Anne Enclosure
Dress Code must use this route to access boxes and to travel from East to West.

Please note there is no access via Grandstand Entrance A at concourse level or
across Level 4 to those in Queen Anne Enclosure Dress Code.

Box Holders and guests who adhere to the Royal Enclosure Dress Code may pass through these areas if necessary.